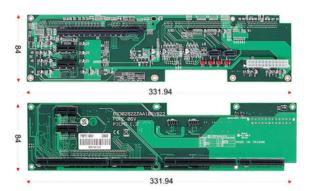

## PBPE-06V: Vertical PICMG 1.3 backplane with a total of six slots

The PBPE-06V is an outstanding vertical PICMG 1.3 backplane specifically designed for industrial applications, making it an ideal fit for 2U rack servers. With a total of six state-of-the-art slots, this model delivers exceptional performance and flexibility for various applications.

The spotlight is on the six slots of the industrial backplane. Comprising four PCle x1, one PCle x16, four USB ports, and a dual SATA port, this comprehensive connectivity allows seamless integration of a variety of expansion cards and peripheral devices, making the PBPE-06V an extremely versatile solution. The vertical orientation of the backplane is particularly advantageous for installation in 2U server cases, ensuring efficient use of space. The PBPE-06V impresses not only with its outstanding performance but also with its reliability and robustness, meeting the high standards set by BRESSNER Technology. Additionally, the backplane provides a 24-pin ESP 12V power connector.

| Specifications | PICMG 1.3 Backplane: PBPE-06V                                  |
|----------------|----------------------------------------------------------------|
| Form Factor    | Vertical backplane with 6 slots                                |
| Format         | PICMG 1.3 (non-server grade)                                   |
| Slots          | 1x PCIe xI6 slot 4x PCIe xI slots 4x USB ports Dual SATA ports |
| Features       | 24-pin ESP 12V power connector (ATX Power Connector support)   |